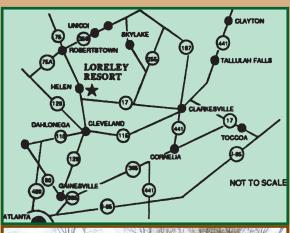

## Loreley resort

Located along the Chattahoochee River in Alpine Helen, Georgia, Loreley is the place to come and relax. The fully equipped condos offer everything you need for a comfortable get-away. Loreley is the ultimate resort in Helen. Onsite amenities include an exercise room, saunas, Jacuzzi, indoor and outdoor pools, tennis court, walking areas, conference room, fireplaces, game room and much more. During your stay at Loreley, be sure to explore the area's many attractions and the natural wonders of the North Georgia Mountains. Loreley is your Home Away from Home.