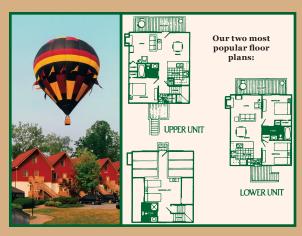

## Loreley resort



Located along the Chattahoochee River in Alpine Helen, Georgia, Loreley is the place to come and relax. The fully equipped condos offer everything you need for a comfortable get-away. Loreley is the ultimate resort in Helen. Onsite amenities include an exercise room, saunas, Jacuzzi, indoor and outdoor pools, tennis court, walking areas, conference room, fireplaces, game room and much more. During your stay at Loreley, be sure to explore the area's many attractions and the natural wonders of the North Georgia Mountains. Loreley is your Home Away from Home.

## **LORELEY RESORT**

P.O. Box 1267 • Helen, GA 30545

706-878-2238 loreley2@windstream.net loreleyresort.net



## Condominiums for Rent or Sale





## LORELEY RESORT

P.O. Box 1267 • Helen, GA 30545 706-878-2238