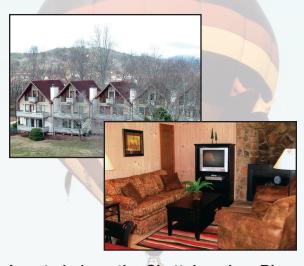

## Loreley resort

Located along the Chattahoochee River in Alpine Helen, Georgia, Loreley is the place to come and relax. The fully equipped condos offer everything you need for a comfortable get-away. Loreley is the ultimate resort in Helen. Onsite amenities include an exercise room, saunas, Jacuzzi, indoor and outdoor pools, tennis court, walking areas, conference room, fireplaces, game room and much more. During your stay at Loreley, be sure to explore the area's many attractions and the natural wonders of the North Georgia Mountains. Loreley is your Home Away from Home.

## Condominiums for Rent or Sale